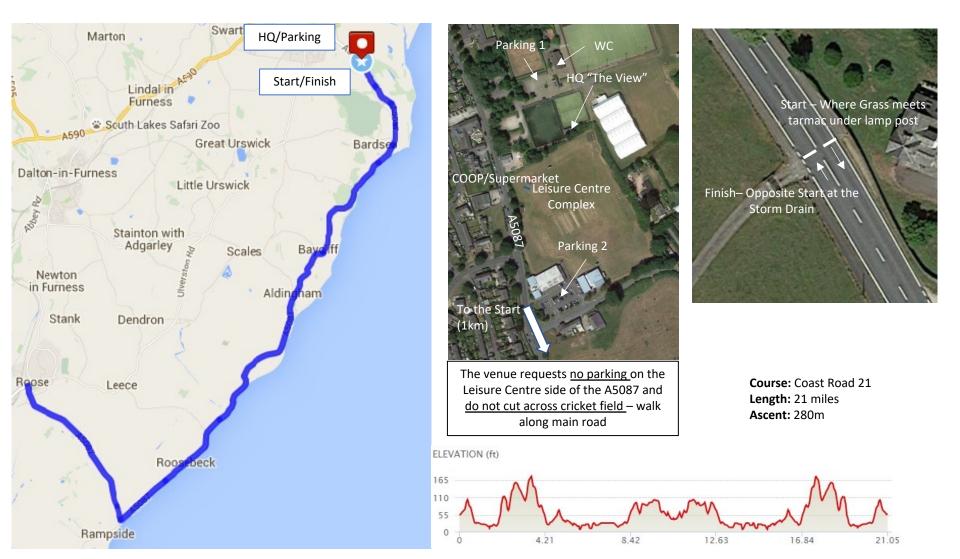

## **Event Headquarters, Parking, Toilets – see following diagrams**

HQ is open from 8.00am and is "The View" building in Ulverston Leisure Complex located on the A5087 Toilets and Parking on site – but venue requests no parking on southbound side of A5087.

#### L212 Coast Road 21 course description

Start opposite North Lodge cottage on the A5087 at the lamp post where grass and tarmac meet. Proceed south past Bardsea Bay (1.4 miles) through Baycliff (3.5 miles) to the roundabout at the junction of Rampside Road and Rampside village (8.1 miles). Take 2<sup>nd</sup> exit and proceed to the halfway point at Roose roundabout (10.5 miles). Take the 3<sup>rd</sup> major exit and retrace the outbound course. Finish on the A5087 exactly opposite the start point (21 miles).